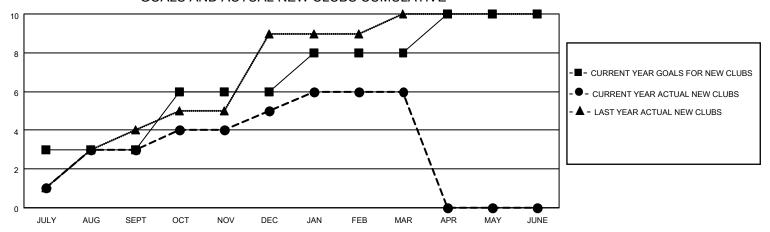

## GOALS AND ACTUAL NEW CLUBS CUMULATIVE

## MONTHLY MEMBERSHIP PROGRESS REPORT

LOCATION INDIA District 321C1 Results as of: 3/31/2022

| Clubs RESULTS FOR 2021-2022 |   |   |    | Members RESULTS FOR 2021-2022 |     |     |     |
|-----------------------------|---|---|----|-------------------------------|-----|-----|-----|
|                             |   |   |    |                               |     |     |     |
| JULY/AUG/SEPT               | 3 | 3 | 14 | JULY/AUG/SEPT                 | 130 | 277 | 226 |
| OCT/NOV/DEC                 | 3 | 2 | 6  | OCT/NOV/DEC                   | 110 | 215 | 137 |
| JAN/FEB/MAR                 | 2 | 1 | 3  | JAN/FEB/MAR                   | 60  | 235 | 73  |
| APR/MAY/JUNE                | 2 | 0 | 0  | APR/MAY/JUNE                  | 60  | 0   | 0   |