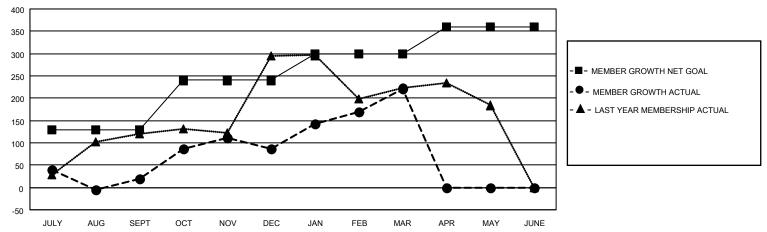

## GOALS AND ACTUAL MEMBERS CUMULATIVE

| DROPPED CLUBS: 23 |     | 69 CLUBS OF 170 ADDED 1 OR<br>MORE NEW MEMBERS | GENDER DISTRIBUTION                   |                |  |
|-------------------|-----|------------------------------------------------|---------------------------------------|----------------|--|
|                   |     | WORL NEW WEINBERG                              | MALE                                  | 3,227 (69.22%) |  |
|                   |     |                                                | FEMALE 1,431 (30.69%)                 |                |  |
| DROPPED MEMBERS   |     |                                                | NON BINARY                            | 0 (0.00%)      |  |
|                   |     |                                                | PREFER NOT TO ANSWER 4 (0.09%)        |                |  |
| DECEASED          | 16  |                                                |                                       | , ,            |  |
| CLUB CANCELLED    | 234 | CLICK HERE FOR CUMULATIVE                      | TOTAL FAMILY UNIT MEMBERS             | 2,333          |  |
| OTHER             | 186 | MEMBERSHIP DATA                                |                                       |                |  |
| TOTAL 436         |     |                                                | FAMILY MEMBERS PAYING HALF DUES 1,239 |                |  |
|                   |     |                                                |                                       |                |  |

## MONTHLY MEMBERSHIP PROGRESS REPORT

LOCATION INDIA District 321C1 Results as of: 3/31/2022

| Clubs RESULTS FOR 2021-2022 |   |   |    | Members RESULTS FOR 2021-2022 |     |     |     |
|-----------------------------|---|---|----|-------------------------------|-----|-----|-----|
|                             |   |   |    |                               |     |     |     |
| JULY/AUG/SEPT               | 3 | 3 | 14 | JULY/AUG/SEPT                 | 130 | 277 | 226 |
| OCT/NOV/DEC                 | 3 | 2 | 6  | OCT/NOV/DEC                   | 110 | 215 | 137 |
| JAN/FEB/MAR                 | 2 | 1 | 3  | JAN/FEB/MAR                   | 60  | 235 | 73  |
| APR/MAY/JUNE                | 2 | 0 | 0  | APR/MAY/JUNE                  | 60  | 0   | 0   |